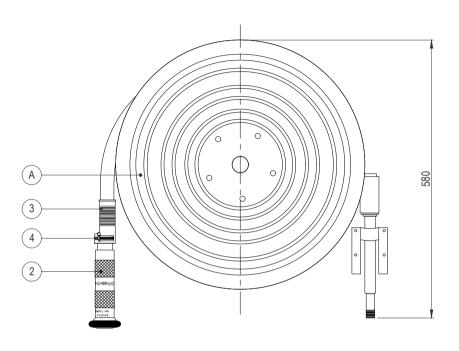

## FIRE HOSE REEL - AUTOMATIC, SWINGING PIPE TYPE WALL MOUNTED, MODEL: 25 NFH - 030A/SS-B

## NOTES :-

- 1. ALL DIMENSIONS ARE IN mm. UNLESS OTHERWISE SPECIFIED
- 2. HOSE REEL ASSEMBLY COMPLIANCE TO CPR DIRECTIVE 305/2011/EU IS CERTIFIED BY BSI (0086)..
- 3. THE NOZZLE HAVE SHUT, JET AND SPRAY CONTROL SETTINGS
- 4. THE MINIMUM FLOW RATE OF HOSE REELS IN CHROME PLATED ROTARY NOZZLE IS 53 LPM AT 6 BAR PRESSURE

| BILL OF MATERIALS |                   |                        |      |  |  |
|-------------------|-------------------|------------------------|------|--|--|
| ITEM<br>NO.       | DESCRIPTION       | MATERIAL               | QTY. |  |  |
| 1.                | HOSE 1"x30 M LG.  | PVC COMPOUND           | 1    |  |  |
| 2.                | WATER BRANCH - 1" | BRASS<br>CHROME PLATED | 1    |  |  |
| 3.                | HOSE HANDLE       | HDPE, BLACK            | 1    |  |  |
| 4.                | HOSE CLAMP        | STAINLESS STEEL        |      |  |  |
| Α                 | HOSE REEL ASSY.   |                        | 1    |  |  |

| SPECIFICATIONS:-                                      |                              |                           |                                 |  |  |
|-------------------------------------------------------|------------------------------|---------------------------|---------------------------------|--|--|
| WORKING, TEST AND MINIMUM BURST PRESSURE OF HOSE REEL |                              |                           |                                 |  |  |
| NOMINAL<br>DIA. OF HOSE<br>MM                         | WORKING<br>PRESSURE<br>(MPA) | TEST<br>PRESSURE<br>(MPA) | MIN. BURST<br>PRESSURE<br>(MPA) |  |  |
| 25                                                    | 1.2                          | 1.8                       | 3.0                             |  |  |