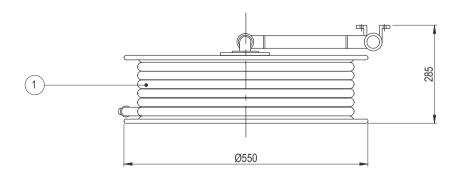

## FIRE HOSE REEL - AUTOMATIC, SWINGING PIPE TYPE WALL MOUNTED, MODEL: 25 NFH - 030A/SS-B

| BILL OF MATERIALS |                   |                        |      |  |  |
|-------------------|-------------------|------------------------|------|--|--|
| ITEM<br>NO.       | DESCRIPTION       | MATERIAL               | QTY. |  |  |
| 1.                | HOSE 1"x30 M LG.  | PVC COMPOUND           | 1    |  |  |
| 2.                | WATER BRANCH - 1" | BRASS<br>CHROME PLATED | 1    |  |  |
| 3.                | HOSE HANDLE       | HDPE, BLACK            | 1    |  |  |
| 4.                | HOSE CLAMP        | STAINLESS STEEL        |      |  |  |
| Α                 | HOSE REEL ASSY.   |                        | 1    |  |  |